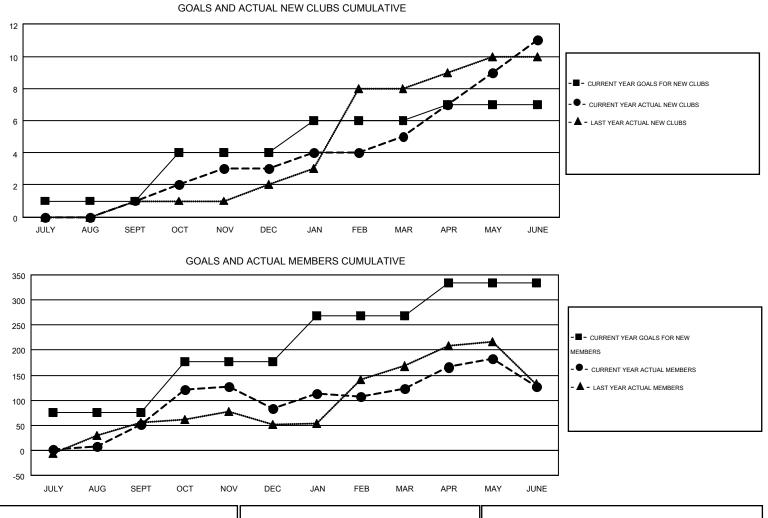

### AMARPREET SEMBI GMT

Results as of: 6/30/2015

| GM | IT ( | CA | 6 | Af |
|----|------|----|---|----|
|    |      |    |   |    |

| Clubs                 |                  |           |                  |                  | Members               |                    |                                        |                    |                  |
|-----------------------|------------------|-----------|------------------|------------------|-----------------------|--------------------|----------------------------------------|--------------------|------------------|
| RESULTS FOR 2014-2015 |                  |           |                  |                  | RESULTS FOR 2014-2015 |                    |                                        |                    |                  |
| QUARTER               | NEW CLUB<br>GOAL | NEW CLUBS | DROPPED<br>CLUBS | NET<br>GAIN/LOSS | QUARTER               | NEW MEMBER<br>GOAL | CHARTER AND<br>NEW<br>MEMBERS<br>ADDED | DROPPED<br>MEMBERS | NET<br>GAIN/LOSS |
| JULY/AUG/SEPT         | 1                | 1         | 1                | 0                | JULY/AUG/SEPT         | 76                 | 120                                    | 68                 | 52               |
| OCT/NOV/DEC           | 3                | 2         | 2                | 0                | OCT/NOV/DEC           | 101                | 153                                    | 121                | 32               |
| JAN/FEB/MAR           | 2                | 2         | 0                | 2                | JAN/FEB/MAR           | 91                 | 93                                     | 54                 | 39               |
| APR/MAY/JUNE          | 1                | 6         | 3                | 3                | APR/MAY/JUNE          | 66                 | 242                                    | 238                | 4                |

74 CLUBS OF 114 ADDED 1 OR MORE GENDER DISTRIBUTION DROPPED CLUBS: 6 NEW MEMBERS 1,850 (67.44%) MALE 893 (32.56%) FEMALE DROPPED MEMBERS DECEASED 13 CLICK HERE FOR HEALTH FAMILY UNIT MEMBERS 521 84 CLUB CANCELLED ASSESSMENT DATA 236 HEAD OF HOUSEHOLD 384 OTHER NON-HEAD OF HOUSEHOLD 285 481 TOTAL